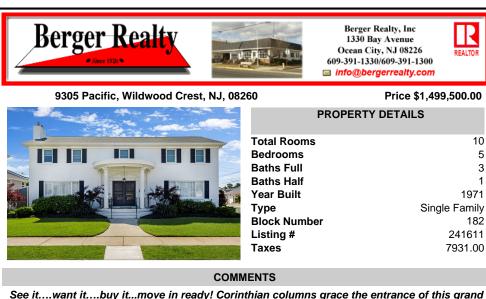

and luxurious home situated on an 80x80 corner lot. Custom classic restoration design, 4000+/- sq ft with an interesting open floor design. On all levels enjoy the exceptional detail, finishes and craftsmanship of this residence. Main level offers grand entry fover with a ...