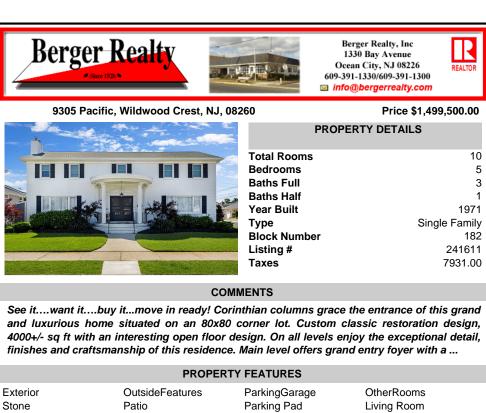

and luxurious home situated on an 80x80 corner lot. Custom classic restoration design, 4000+/- sq ft with an interesting open floor design. On all levels enjoy the exceptional detail, finishes and craftsmanship of this residence. Main level offers grand entry fover with a ...

| PROPERTY FEATURES                                                                                                  |                                                                                                                                                                 |                                                                                |                                                                                                                                                                              |  |
|--------------------------------------------------------------------------------------------------------------------|-----------------------------------------------------------------------------------------------------------------------------------------------------------------|--------------------------------------------------------------------------------|------------------------------------------------------------------------------------------------------------------------------------------------------------------------------|--|
| Exterior<br>Stone<br>Vinyl                                                                                         | OutsideFeatures<br>Patio<br>Deck<br>Fenced Yard<br>Cable TV                                                                                                     | ParkingGarage<br>Parking Pad<br>2 Car<br>3 Car<br>Concrete Driveway            | OtherRooms<br>Living Room<br>Dining Room<br>Kitchen<br>Den/TV Room<br>Eat-In-Kitchen<br>Laundry/Utility Room<br>Storage Attic<br>See Remarks<br>1st Floor Primary<br>Bedroom |  |
| InteriorFeatures<br>Wood Flooring<br>Smoke/Fire Alarm<br>Storage<br>Walk in Closet<br>Fireplace- Wood<br>Generator | AppliancesIncluded<br>Oven<br>Refrigerator<br>Washer<br>Dryer<br>Dishwasher<br>Disposal<br>Smoke/Fire Detector<br>Stove Natural Gas<br>Stainless steel applianc | AlsoIncluded<br>Curtains<br>Shades<br>Fireplace Equipment<br>Partial Furniture | Heating<br>Gas Natural                                                                                                                                                       |  |
| Cooling<br>Central Air Condition                                                                                   | HotWater<br>Gas- Natural                                                                                                                                        | Water<br>City                                                                  | Sewer<br>City                                                                                                                                                                |  |
| CONTACT                                                                                                            |                                                                                                                                                                 |                                                                                |                                                                                                                                                                              |  |
| Scan to see Property page.<br>Ask for Thomas Horan<br>Berger Realty Inc                                            |                                                                                                                                                                 |                                                                                |                                                                                                                                                                              |  |