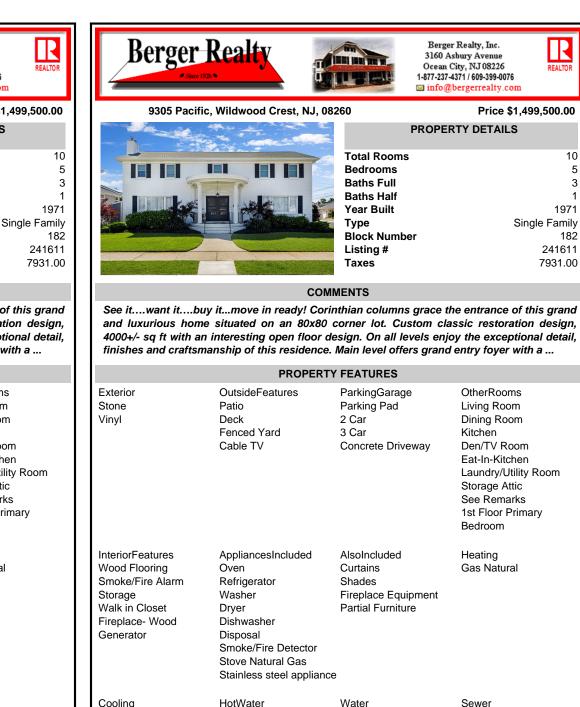

## COMMENTS

See it .... want it ... buy it ... move in ready! Corinthian columns grace the entrance of this grand and luxurious home situated on an 80x80 corner lot. Custom classic restoration design, 4000+/- sq ft with an interesting open floor design. On all levels enjoy the exceptional detail, finishes and craftsmanship of this residence. Main level offers grand entry fover with a ...

| PROPERTY FEATURES                                                                                                  |                                                                                                                                                                 |                                                                                |                                                                                                                                                                              |
|--------------------------------------------------------------------------------------------------------------------|-----------------------------------------------------------------------------------------------------------------------------------------------------------------|--------------------------------------------------------------------------------|------------------------------------------------------------------------------------------------------------------------------------------------------------------------------|
| Exterior<br>Stone<br>Vinyl                                                                                         | OutsideFeatures<br>Patio<br>Deck<br>Fenced Yard<br>Cable TV                                                                                                     | ParkingGarage<br>Parking Pad<br>2 Car<br>3 Car<br>Concrete Driveway            | OtherRooms<br>Living Room<br>Dining Room<br>Kitchen<br>Den/TV Room<br>Eat-In-Kitchen<br>Laundry/Utility Room<br>Storage Attic<br>See Remarks<br>1st Floor Primary<br>Bedroom |
| InteriorFeatures<br>Wood Flooring<br>Smoke/Fire Alarm<br>Storage<br>Walk in Closet<br>Fireplace- Wood<br>Generator | AppliancesIncluded<br>Oven<br>Refrigerator<br>Washer<br>Dryer<br>Dishwasher<br>Disposal<br>Smoke/Fire Detector<br>Stove Natural Gas<br>Stainless steel applianc | AlsoIncluded<br>Curtains<br>Shades<br>Fireplace Equipment<br>Partial Furniture | Heating<br>Gas Natural                                                                                                                                                       |
| Cooling<br>Central Air Condition                                                                                   | HotWater<br>Gas- Natural                                                                                                                                        | Water<br>City                                                                  | Sewer<br>City                                                                                                                                                                |
| CONTACT                                                                                                            |                                                                                                                                                                 |                                                                                |                                                                                                                                                                              |
| Ask for Tanya Pinkerton<br>Berger Realty Inc                                                                       |                                                                                                                                                                 |                                                                                | Scan to see Property page.                                                                                                                                                   |