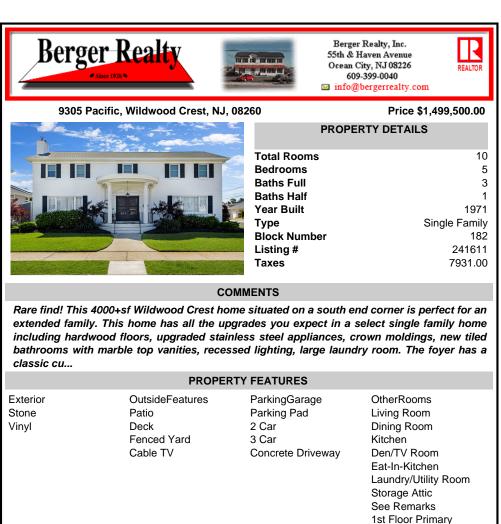

## COMMENTS

Rare find! This 4000+sf Wildwood Crest home situated on a south end corner is perfect for an extended family. This home has all the upgrades you expect in a select single family home including hardwood floors, upgraded stainless steel appliances, crown moldings, new tiled bathrooms with marble top vanities, recessed lighting, large laundry room. The foyer has a classic cu...