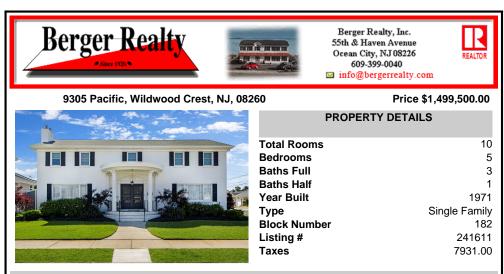

## COMMENTS

Rare find! This 4000+sf Wildwood Crest home situated on a south end corner is perfect for an extended family. This home has all the upgrades you expect in a select single family home including hardwood floors, upgraded stainless steel appliances, crown moldings, new tiled bathrooms with marble top vanities, recessed lighting, large laundry room. The foyer has a classic cu...

| PROPERTY FEATURES                                                                                                  |                                                                                                                                                                  |                                                                                |