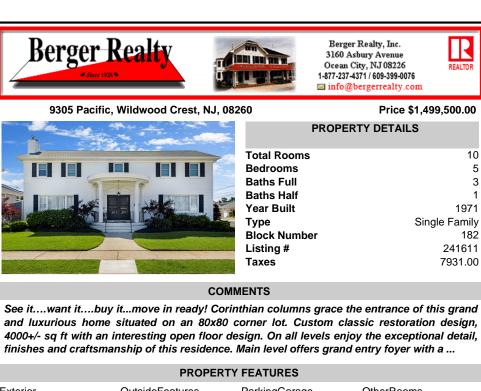

## 5 3 1 1971 Single Family 182 241611 7931.00

REALTOR

10

## COMMENTS

See it .... want it .... buy it ... move in ready! Corinthian columns grace the entrance of this grand and luxurious home situated on an 80x80 corner lot. Custom classic restoration design, 4000+/- sq ft with an interesting open floor design. On all levels enjoy the exceptional detail, finishes and craftsmanship of this residence. Main level offers grand entry foyer with a ...