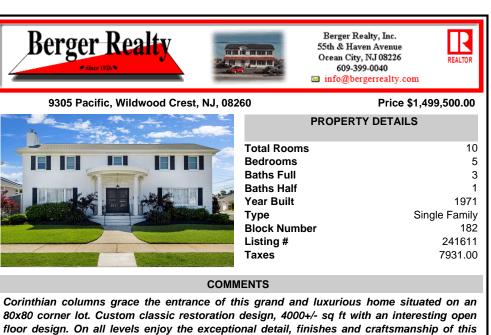

## COMMENTS

Corinthian columns grace the entrance of this grand and luxurious home situated on an 80x80 corner lot. Custom classic restoration design, 4000+/- sq ft with an interesting open floor design. On all levels enjoy the exceptional detail, finishes and craftsmanship of this residence. Main level offers grand entry foyer with a stunning circular staircase, oversized LR w/cr...

80x80 corner lot. Custom classic restoration design, 4000+/- sq ft with an interesting open floor design. On all levels enjoy the exceptional detail, finishes and craftsmanship of this residence. Main level offers grand entry foyer with a stunning circular staircase, oversized LR w/cr...