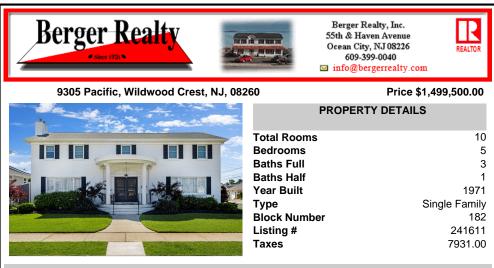

## COMMENTS

Corinthian columns grace the entrance of this grand and luxurious home situated on an 80x80 corner lot. Custom classic restoration design, 4000+/- sq ft with an interesting open floor design. On all levels enjoy the exceptional detail, finishes and craftsmanship of this residence. Main level offers grand entry foyer with a stunning circular staircase, oversized LR w/cr...

80x80 corner lot. Custom classic restoration design, 4000+/- sq ft with an interesting open floor design. On all levels enjoy the exceptional detail, finishes and craftsmanship of this residence. Main level offers grand entry foyer with a stunning circular staircase, oversized LR w/cr...