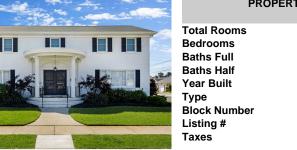

## 1971 Single Family 241611 7931.00

REALTOR

10

5

3

1

182

## COMMENTS

See it .... want it .... buy it ... move in ready! Corinthian columns grace the entrance of this grand and luxurious home situated on an 80x80 corner lot. Custom classic restoration design, 4000+/- sq ft with an interesting open floor design. On all levels enjoy the exceptional detail, finishes and craftsmanship of this residence. Main level offers grand entry fover with a ...

| PROPERTY FEATURES                                                                                                  |                                                                                                                                                                  |