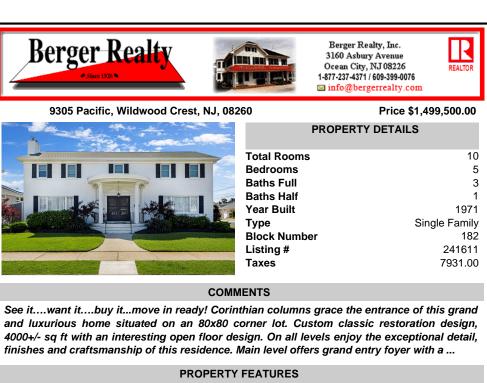

## 1971 Single Family 241611 7931.00

REALTOR

10

5

3

1

182

## COMMENTS

See it .... want it .... buy it ... move in ready! Corinthian columns grace the entrance of this grand and luxurious home situated on an 80x80 corner lot. Custom classic restoration design, 4000+/- sq ft with an interesting open floor design. On all levels enjoy the exceptional detail, finishes and craftsmanship of this residence. Main level offers grand entry fover with a ...