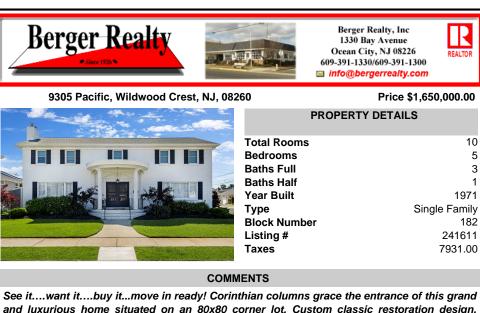

See it....want it....buy it...move in ready! Corinthian columns grace the entrance of this grand and luxurious home situated on an 80x80 corner lot. Custom classic restoration design, 4000+/- sq ft with an interesting open floor design. On all levels enjoy the exceptional detail, finishes and craftsmanship of this residence. Main level offers grand entry foyer with a ...

1330 Bay Avenue, Ocean City

See it....want it....buy it...move in ready! Corinthian columns grace the entrance of this grand and luxurious home situated on an 80x80 corner lot. Custom classic restoration design, 4000+/- sq ft with an interesting open floor design. On all levels enjoy the exceptional detail, finishes and craftsmanship of this residence. Main level offers grand entry foyer with a ...