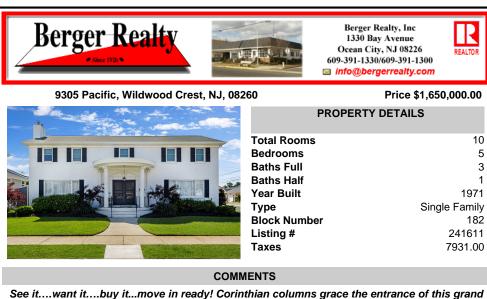

See it....want it....buy it...move in ready! Corinthian columns grace the entrance of this grand and luxurious home situated on an 80x80 corner lot. Custom classic restoration design, 4000+/- sq ft with an interesting open floor design. On all levels enjoy the exceptional detail, finishes and craftsmanship of this residence. Main level offers grand entry foyer with a ...

1330 Bay Avenue, Ocean City

See it....want it....buy it...move in ready! Corinthian columns grace the entrance of this grand and luxurious home situated on an 80x80 corner lot. Custom classic restoration design, 4000+/- sq ft with an interesting open floor design. On all levels enjoy the exceptional detail, finishes and craftsmanship of this residence. Main level offers grand entry foyer with a ...