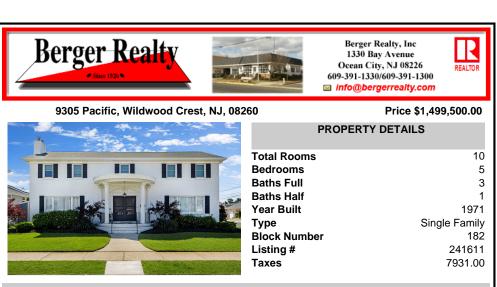

See it....want it....buy it...move in ready! Corinthian columns grace the entrance of this grand and luxurious home situated on an 80x80 corner lot. Custom classic restoration design, 4000+/- sq ft with an interesting open floor design. On all levels enjoy the exceptional detail, finishes and craftsmanship of this residence. Main level offers grand entry foyer with a ...

1330 Bay Avenue, Ocean City

COMMENTS

See it....want it....buy it...move in ready! Corinthian columns grace the entrance of this grand and luxurious home situated on an 80x80 corner lot. Custom classic restoration design, 4000+/- sq ft with an interesting open floor design. On all levels enjoy the exceptional detail, finishes and craftsmanship of this residence. Main level offers grand entry foyer with a ...