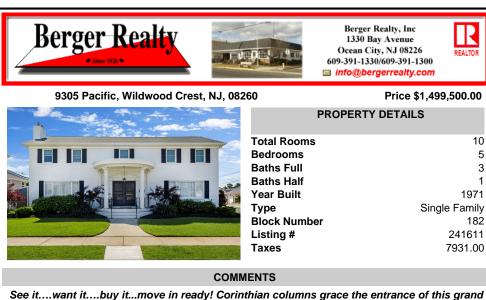

See it....want it....buy it...move in ready! Corinthian columns grace the entrance of this grand and luxurious home situated on an 80x80 corner lot. Custom classic restoration design, 4000+/- sq ft with an interesting open floor design. On all levels enjoy the exceptional detail, finishes and craftsmanship of this residence. Main level offers grand entry foyer with a ...

1330 Bay Avenue, Ocean City

COMMENTS

See it....want it....buy it...move in ready! Corinthian columns grace the entrance of this grand and luxurious home situated on an 80x80 corner lot. Custom classic restoration design, 4000+/- sq ft with an interesting open floor design. On all levels enjoy the exceptional detail, finishes and craftsmanship of this residence. Main level offers grand entry foyer with a ...