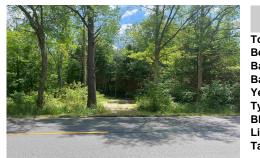

#### James Moore, NA, Port Norris, NJ, 08349

| PROPERTY DETAILS |                        |
|------------------|------------------------|
| Total Rooms      |                        |
| Bedrooms         | 0                      |
| Baths Full       | 0                      |
| Baths Half       | 0                      |
| Year Built       |                        |
| Туре             | Residential Vacant Lot |
| Block Number     | 214                    |
| Listing #        | 241606                 |
| Taxes            |                        |

## COMMENTS

This is a vacant lot zoned residential. Lot is next to 6069 James Moore Rd. Block 214 Lot 3.01 Due Diligence is Required: The Buyer is responsible for conducting all necessary due diligence, including but not limited to: Soil and Engineering Reports: Obtaining soil and engineering reports to determine the feasibility of construction on the property, including any necess...