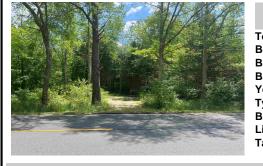

James Moore, NA, Port Norris, NJ, 08349

| 349          | Price \$20,000.00      |
|--------------|------------------------|
| PROPERT      | Y DETAILS              |
|              |                        |
| Total Rooms  |                        |
| Bedrooms     | 0                      |
| Baths Full   | 0                      |
| Baths Half   | 0                      |
| Year Built   |                        |
| Туре         | Residential Vacant Lot |
| Block Number | 214                    |
| Listing #    | 241606                 |
| Taxes        |                        |
|              |                        |

## COMMENTS

This is a vacant lot zoned residential. Lot is next to 6069 James Moore Rd. Block 214 Lot 3.01 Due Diligence is Required: The Buyer is responsible for conducting all necessary due diligence, including but not limited to: Soil and Engineering Reports: Obtaining soil and engineering reports to determine the feasibility of construction on the property, including any necess...