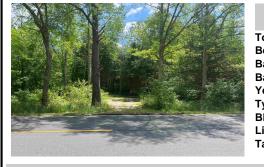

## COMMENTS

This is a vacant lot zoned residential. Lot is next to 6069 James Moore Rd. Block 214 Lot 3.01 Due Diligence is Required: The Buyer is responsible for conducting all necessary due diligence, including but not limited to: Soil and Engineering Reports: Obtaining soil and engineering reports to determine the feasibility of construction on the property, including any necess...

James Moore, NA, Port Norris, NJ, 08349

| 349          | Price \$20,000.00      |
|--------------|------------------------|
| PROPERTY     | ( DETAILS              |
| Total Rooms  |                        |
| Bedrooms     | 0                      |
| Baths Full   | 0                      |
| Baths Half   | 0                      |
| Year Built   |                        |
| Туре         | Residential Vacant Lot |
| Block Number | 214                    |
| Listing #    | 241606                 |
| Taxes        |                        |