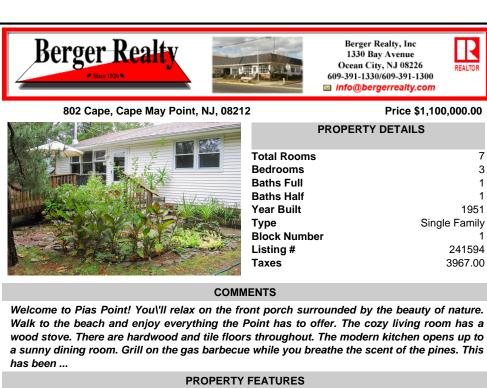

## COMMENTS

Welcome to Pias Point! You\'II relax on the front porch surrounded by the beauty of nature. Walk to the beach and enjoy everything the Point has to offer. The cozy living room has a wood stove. There are hardwood and tile floors throughout. The modern kitchen opens up to a sunny dining room. Grill on the gas barbecue while you breathe the scent of the pines. This has been ...