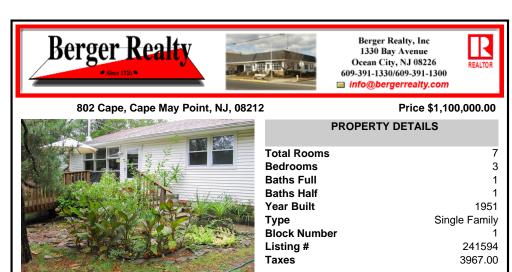

## COMMENTS

Welcome to Pias Point! You\'ll relax on the front porch surrounded by the beauty of nature. Walk to the beach and enjoy everything the Point has to offer. The cozy living room has a wood stove. There are hardwood and tile floors throughout. The modern kitchen opens up to a sunny dining room. Grill on the gas barbecue while you breathe the scent of the pines. This has been ...