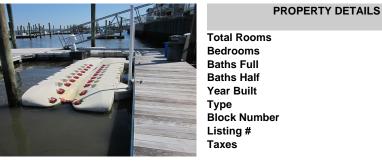

# 0 0 0 Boat Slip 715 241592 67.00

**PROPERTY DETAILS** 

# COMMENTS

Just in time for the summer season. Check out this 20 ft. deeded boat slip in a great location behind the Nor'Easter complex between 7th & 8th Sts. Want to keep your watercraft up out of the water? Then you'll welcome the included floating dock which can accommodate a jet boat up to 19 ft. as well as a large 3-person jet ski or other type boats of 17 ft. or less. Slip...