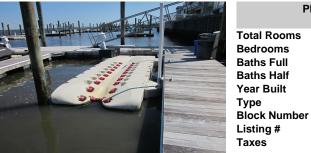

# 0 0 0 Boat Slip 715 241592 67.00

**PROPERTY DETAILS** 

#### COMMENTS

Just in time for the summer season. Check out this 20 ft. deeded boat slip in a great location behind the Nor'Easter complex between 7th & 8th Sts. Want to keep your watercraft up out of the water? Then you'll welcome the included floating dock which can accommodate a jet boat up to 19 ft. as well as a large 3-person jet ski or other type boats of 17 ft. or less. Slip...