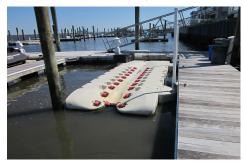

### **COMMENTS**

Just in time for the summer season. Check out this 20 ft. deeded boat slip in a great location behind the Nor'Easter complex between 7th & 8th Sts. Want to keep your watercraft up out of the water? Then you'll welcome the included floating dock which can accommodate a jet boat up to 19 ft. as well as a large 3-person jet ski or other type boats of 17 ft. or less. Slip...

## **COMMENTS**

Just in time for the summer season. Check out this 20 ft. deeded boat slip in a great location behind the Nor'Easter complex between 7th & 8th Sts. Want to keep your watercraft up out of the water? Then you'll welcome the included floating dock which can accommodate a jet boat up to 19 ft. as well as a large 3-person jet ski or other type boats of 17 ft. or less. Slip...