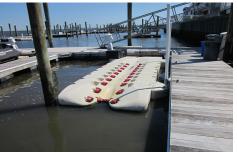

### **COMMENTS**

Just in time for the summer season. Check out this 20 ft. deeded boat slip in a great location behind the Nor'Easter complex between 7th & 8th Sts. Want to keep your watercraft up out of the water? Then you'll welcome the included floating dock which can accommodate a jet boat up to 19 ft. as well as a large 3-person jet ski or other type boats of 17 ft. or less. Slip...

## **COMMENTS**

Just in time for the summer season. Check out this 20 ft. deeded boat slip in a great location behind the Nor'Easter complex between 7th & 8th Sts. Want to keep your watercraft up out of the water? Then you'll welcome the included floating dock which can accommodate a jet boat up to 19 ft. as well as a large 3-person jet ski or other type boats of 17 ft. or less. Slip...