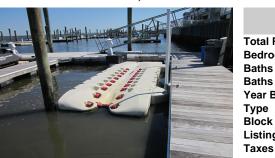

## PROPERTY DETAILSTotal RoomsBedrooms0Baths Full0Baths Half0Year BuiltTypeBlock Number715Listing #241592

## COMMENTS

Just in time for the summer season. Check out this 20 ft. deeded boat slip in a great location behind the Nor'Easter complex between 7th & 8th Sts. Want to keep your watercraft up out of the water? Then you'll welcome the included floating dock which can accommodate a jet boat up to 19 ft. as well as a large 3-person jet ski or other type boats of 17 ft. or less. Slip...