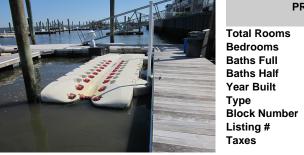

# PROPERTY DETAILS tal Rooms drooms drooms 0 ths Full 0 ths Half 0 tar Built pe Boat Slip ock Number 715 sting # 241592 xes 67.00

## COMMENTS

Just in time for the summer season. Check out this 20 ft. deeded boat slip in a great location behind the Nor'Easter complex between 7th & 8th Sts. Want to keep your watercraft up out of the water? Then you'll welcome the included floating dock which can accommodate a jet boat up to 19 ft. as well as a large 3-person jet ski or other type boats of 17 ft. or less. Slip...