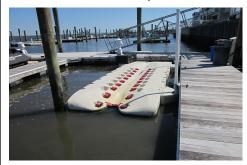

### **COMMENTS**

Just in time for the summer season. Check out this 20 ft. deeded boat slip in a great location behind the Nor'Easter complex between 7th & 8th Sts. Want to keep your watercraft up out of the water? Then you'll welcome the included floating dock which can accommodate a jet boat up to 19 ft. as well as a large 3-person jet ski or other type boats of 17 ft. or less. Slip...

### **COMMENTS**

Listing #

**Taxes** 

Just in time for the summer season. Check out this 20 ft. deeded boat slip in a great location behind the Nor'Easter complex between 7th & 8th Sts. Want to keep your watercraft up out of the water? Then you'll welcome the included floating dock which can accommodate a jet boat up to 19 ft. as well as a large 3-person jet ski or other type boats of 17 ft. or less. Slip...