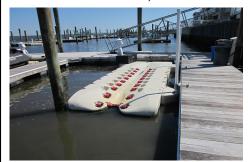

### **COMMENTS**

Just in time for the summer season. Check out this 20 ft. deeded boat slip in a great location behind the Nor'Easter complex between 7th & 8th Sts. Want to keep your watercraft up out of the water? Then you'll welcome the included floating dock which can accommodate a jet boat up to 19 ft. as well as a large 3-person jet ski or other type boats of 17 ft. or less. Slip...

### **COMMENTS**

Listing #

**Taxes** 

Just in time for the summer season. Check out this 20 ft. deeded boat slip in a great location behind the Nor'Easter complex between 7th & 8th Sts. Want to keep your watercraft up out of the water? Then you'll welcome the included floating dock which can accommodate a jet boat up to 19 ft. as well as a large 3-person jet ski or other type boats of 17 ft. or less. Slip...