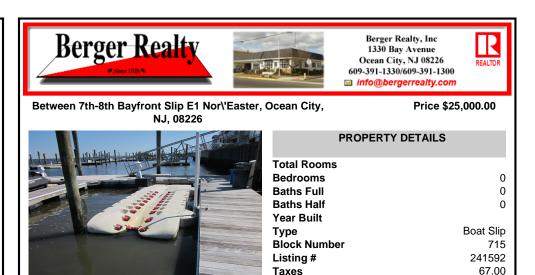

1330 Bay Avenue Ocean City, NJ 08226 REALTOR 609-391-1330/609-391-1300 info@bergerrealty.com

Price \$25,000.00

Between 7th-8th Bayfront Slip E1 Nor\'Easter, Ocean City, NJ, 08226

|        | PROPERTY DETAILS |           |
|--------|------------------|-----------|
|        | Total Rooms      |           |
|        | Bedrooms         | 0         |
| STER - | Baths Full       | 0         |
|        | Baths Half       | 0         |
| 8 8    | Year Built       |           |
|        | Туре             | Boat Slip |
|        | Block Number     | 715       |
|        | Listing #        | 241592    |
|        | Taxes            | 67.00     |

# COMMENTS

Just in time for the summer season. Check out this 20 ft. deeded boat slip in a great location behind the Nor'Easter complex between 7th & 8th Sts. Want to keep your watercraft up out of the water? Then you'll welcome the included floating dock which can accommodate a jet boat up to 19 ft. as well as a large 3-person jet ski or other type boats of 17 ft. or less. Slip...

## COMMENTS

Just in time for the summer season. Check out this 20 ft. deeded boat slip in a great location behind the Nor'Easter complex between 7th & 8th Sts. Want to keep your watercraft up out of the water? Then you'll welcome the included floating dock which can accommodate a jet boat up to 19 ft. as well as a large 3-person jet ski or other type boats of 17 ft. or less. Slip...