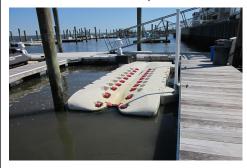

### **COMMENTS**

Just in time for the summer season. Check out this 20 ft. deeded boat slip in a great location behind the Nor'Easter complex between 7th & 8th Sts. Want to keep your watercraft up out of the water? Then you'll welcome the included floating dock which can accommodate a jet boat up to 19 ft. as well as a large 3-person jet ski or other type boats of 17 ft. or less. Slip...