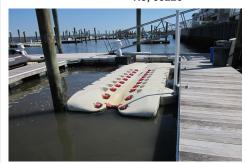

### **COMMENTS**

Just in time for the summer season. Check out this 20 ft. deeded boat slip in a great location behind the Nor'Easter complex between 7th & 8th Sts. Want to keep your watercraft up out of the water? Then you'll welcome the included floating dock which can accommodate a jet boat up to 19 ft. as well as a large 3-person jet ski or other type boats of 17 ft. or less. Slip...