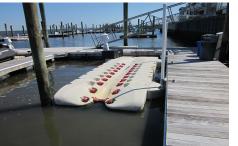

# COMMENTS

Just in time for the summer season. Check out this 20 ft. deeded boat slip in a great location behind the Nor'Easter complex between 7th & 8th Sts. Want to keep your watercraft up out of the water? Then you'll welcome the included floating dock which can accommodate a jet boat up to 19 ft. as well as a large 3-person jet ski or other type boats of 17 ft. or less. Slip...