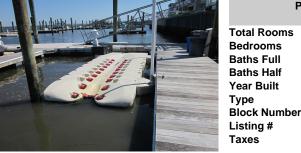

3160 Asbury Avenue Ocean City, NJ 08226 REALTO 1-877-237-4371 / 609-399-0076 info@bergerrealty.com

Price \$25,000.00

67.00

Between 7th-8th Bayfront Slip E1 Nor\'Easter, Ocean City, NJ, 08226

| PROPERTY DETAILS |           |
|------------------|-----------|
|                  |           |
| tal Rooms        |           |
| drooms           | 0         |
| ths Full         | 0         |
| ths Half         | 0         |
| ar Built         |           |
| ре               | Boat Slip |
| ock Number       | 715       |
| sting #          | 241592    |

### COMMENTS

Just in time for the summer season. Check out this 20 ft. deeded boat slip in a great location behind the Nor'Easter complex between 7th & 8th Sts. Want to keep your watercraft up out of the water? Then you'll welcome the included floating dock which can accommodate a jet boat up to 19 ft. as well as a large 3-person jet ski or other type boats of 17 ft. or less. Slip...

#### **PROPERTY DETAILS Total Rooms** Bedrooms 0 **Baths Full** 0 **Baths Half** 0 Year Built Boat Slip **Block Number** 715

COMMENTS

Just in time for the summer season. Check out this 20 ft. deeded boat slip in a great location behind the Nor'Easter complex between 7th & 8th Sts. Want to keep your watercraft up out of the water? Then you'll welcome the included floating dock which can accommodate a jet boat up to 19 ft. as well as a large 3-person jet ski or other type boats of 17 ft. or less. Slip...