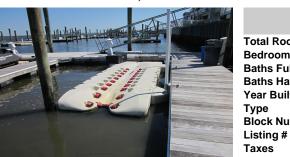

3160 Asbury Avenue Ocean City, NJ 08226 REALTO 1-877-237-4371 / 609-399-0076 info@bergerrealty.com

Price \$25,000.00

67.00

Between 7th-8th Bayfront Slip E1 Nor\'Easter, Ocean City, NJ, 08226

| PROPERTY DETAILS |           |
|------------------|-----------|
|                  |           |
| tal Rooms        |           |
| drooms           | 0         |
| ths Full         | 0         |
| ths Half         | 0         |
| ar Built         |           |
| ре               | Boat Slip |
| ock Number       | 715       |
| sting #          | 241592    |

### COMMENTS

Just in time for the summer season. Check out this 20 ft. deeded boat slip in a great location behind the Nor'Easter complex between 7th & 8th Sts. Want to keep your watercraft up out of the water? Then you'll welcome the included floating dock which can accommodate a jet boat up to 19 ft. as well as a large 3-person jet ski or other type boats of 17 ft. or less. Slip...

#### **PROPERTY DETAILS Total Rooms** Bedrooms 0 **Baths Full** 0 **Baths Half** 0 Year Built Boat Slip **Block Number** 715

COMMENTS

Just in time for the summer season. Check out this 20 ft. deeded boat slip in a great location behind the Nor'Easter complex between 7th & 8th Sts. Want to keep your watercraft up out of the water? Then you'll welcome the included floating dock which can accommodate a jet boat up to 19 ft. as well as a large 3-person jet ski or other type boats of 17 ft. or less. Slip...