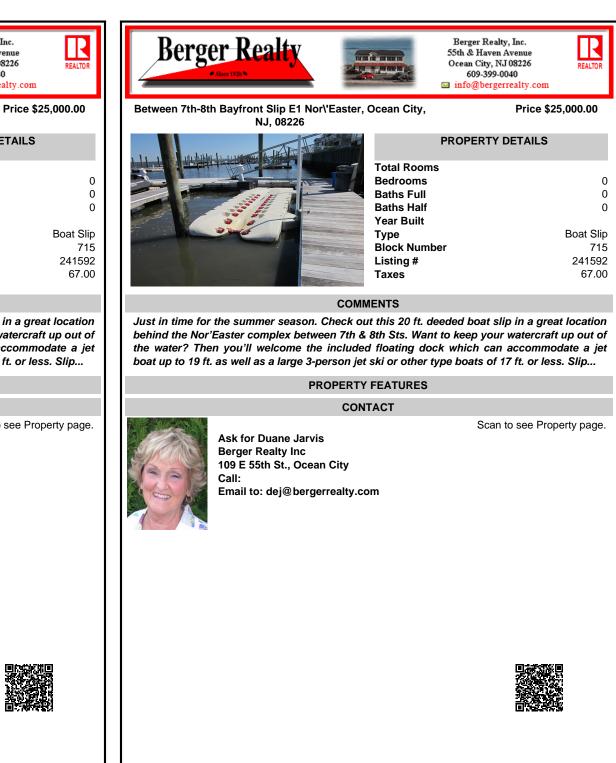

Between 7th-8th Bayfront Slip E1 Nor\'Easter, Ocean City, NJ, 08226

| PROPERTY DETAILS                                                                                                |    |
|-----------------------------------------------------------------------------------------------------------------|----|
| Total Rooms<br>Bedrooms<br>Baths Full<br>Baths Half<br>Year Built<br>Type<br>Block Number<br>Listing #<br>Taxes | Bo |
|                                                                                                                 |    |

## COMMENTS

Just in time for the summer season. Check out this 20 ft. deeded boat slip in a great location behind the Nor'Easter complex between 7th & 8th Sts. Want to keep your watercraft up out of the water? Then you'll welcome the included floating dock which can accommodate a jet boat up to 19 ft. as well as a large 3-person jet ski or other type boats of 17 ft. or less. Slip...