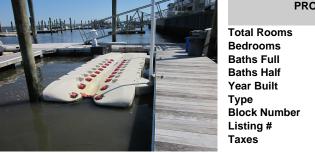

### COMMENTS

Just in time for the summer season. Check out this 20 ft. deeded boat slip in a great location behind the Nor'Easter complex between 7th & 8th Sts. Want to keep your watercraft up out of the water? Then you'll welcome the included floating dock which can accommodate a jet boat up to 19 ft. as well as a large 3-person jet ski or other type boats of 17 ft. or less. Slip...