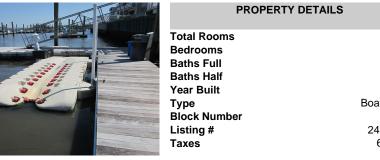

Between 7th-8th Bayfront Slip E1 Nor\'Easter, Ocean City, NJ, 08226

## COMMENTS

Just in time for the summer season. Check out this 20 ft. deeded boat slip in a great location behind the Nor'Easter complex between 7th & 8th Sts. Want to keep your watercraft up out of the water? Then you'll welcome the included floating dock which can accommodate a jet boat up to 19 ft. as well as a large 3-person jet ski or other type boats of 17 ft. or less. Slip...