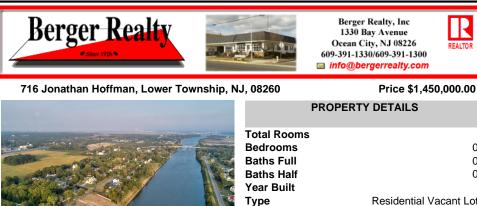

### COMMENTS

Block Number

Listing #

Taxes

716 Jonathan Hoffman Road can be your opportunity to own 286\' of waterfront property along the intercoastal waterway. Thiis 1.06 acres of cleared land can receive a substantial single family home with lots of room for pool, pool cabana, pole barn, etc. This property is on the north side of the West Cape May Bridge and close enough to ride your bike in and out of Cape May ...

### COMMENTS

716 Jonathan Hoffman Road can be your opportunity to own 286\' of waterfront property along the intercoastal waterway. Thiis 1.06 acres of cleared land can receive a substantial single family home with lots of room for pool, pool cabana, pole barn, etc. This property is on the north side of the West Cape May Bridge and close enough to ride your bike in and out of Cape May ...