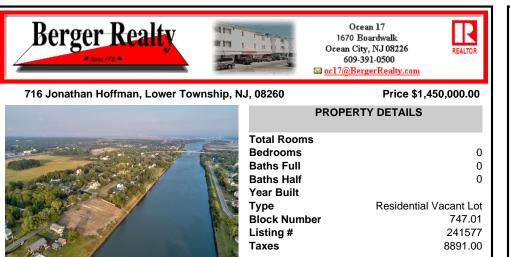

## COMMENTS

716 Jonathan Hoffman Road can be your opportunity to own 286\' of waterfront property along the intercoastal waterway. Thiis 1.06 acres of cleared land can receive a substantial single family home with lots of room for pool, pool cabana, pole barn, etc. This property is on the north side of the West Cape May Bridge and close enough to ride your bike in and out of Cape May ...