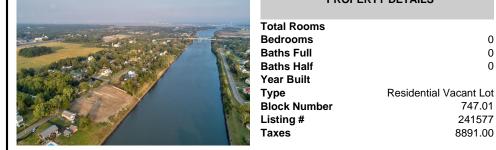

## COMMENTS

716 Jonathan Hoffman Road can be your opportunity to own 286\' of waterfront property along the intercoastal waterway. Thiis 1.06 acres of cleared land can receive a substantial single family home with lots of room for pool, pool cabana, pole barn, etc. This property is on the north side of the West Cape May Bridge and close enough to ride your bike in and out of Cape May ...