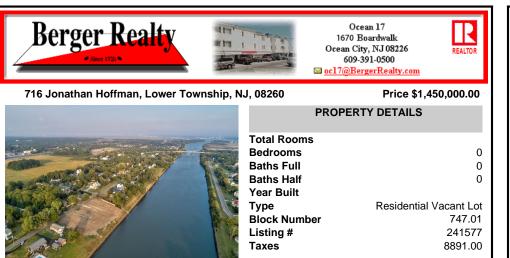

### COMMENTS

716 Jonathan Hoffman Road can be your opportunity to own 286\' of waterfront property along the intercoastal waterway. Thiis 1.06 acres of cleared land can receive a substantial single family home with lots of room for pool, pool cabana, pole barn, etc. This property is on the north side of the West Cape May Bridge and close enough to ride your bike in and out of Cape May ...

# COMMENTS

716 Jonathan Hoffman Road can be your opportunity to own 286\' of waterfront property along the intercoastal waterway. Thiis 1.06 acres of cleared land can receive a substantial single family home with lots of room for pool, pool cabana, pole barn, etc. This property is on the north side of the West Cape May Bridge and close enough to ride your bike in and out of Cape May ...