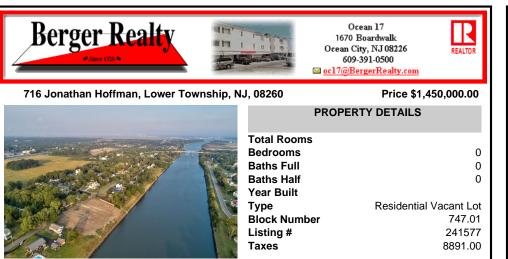

## COMMENTS

716 Jonathan Hoffman Road can be your opportunity to own 286\' of waterfront property along the intercoastal waterway. Thiis 1.06 acres of cleared land can receive a substantial single family home with lots of room for pool, pool cabana, pole barn, etc. This property is on the north side of the West Cape May Bridge and close enough to ride your bike in and out of Cape May ...