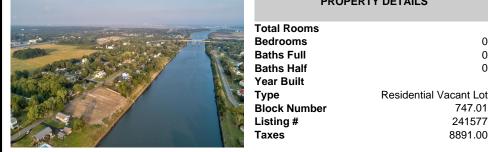

## COMMENTS

716 Jonathan Hoffman Road can be your opportunity to own 286\' of waterfront property along the intercoastal waterway. Thiis 1.06 acres of cleared land can receive a substantial single family home with lots of room for pool, pool cabana, pole barn, etc. This property is on the north side of the West Cape May Bridge and close enough to ride your bike in and out of Cape May ...