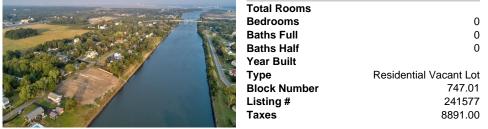

## COMMENTS

716 Jonathan Hoffman Road can be your opportunity to own 286\' of waterfront property along the intercoastal waterway. Thiis 1.06 acres of cleared land can receive a substantial single family home with lots of room for pool, pool cabana, pole barn, etc. This property is on the north side of the West Cape May Bridge and close enough to ride your bike in and out of Cape May ...