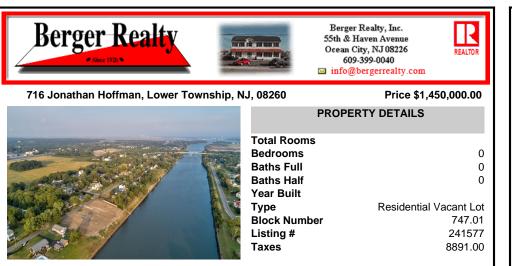

## COMMENTS

716 Jonathan Hoffman Road can be your opportunity to own 286\' of waterfront property along the intercoastal waterway. Thiis 1.06 acres of cleared land can receive a substantial single family home with lots of room for pool, pool cabana, pole barn, etc. This property is on the north side of the West Cape May Bridge and close enough to ride your bike in and out of Cape May ...