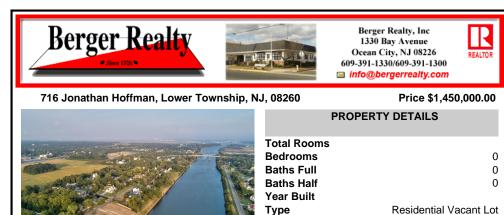

#### 716 Jonathan Hoffman, Lower Township, NJ, 08260

#### Price \$1,450,000.00

| PROPERTY DETAILS                                                                                                             |
|------------------------------------------------------------------------------------------------------------------------------|
| Total RoomsBedrooms0Baths Full0Baths Half0Year Built0TypeResidential Vacant LotBlock Number747.01Listing #241577Taxes8891.00 |