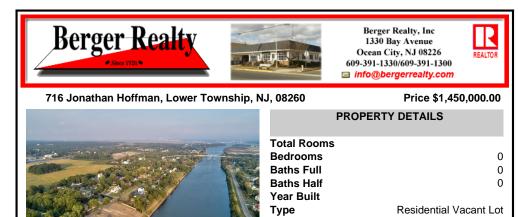

### 716 Jonathan Hoffman, Lower Township, NJ, 08260

### Price \$1,450,000.00

| PROPERTY DETAILS                                                                                                |                                                                 |
|-----------------------------------------------------------------------------------------------------------------|-----------------------------------------------------------------|
| Total Rooms<br>Bedrooms<br>Baths Full<br>Baths Half<br>Year Built<br>Type<br>Block Number<br>Listing #<br>Taxes | 0<br>0<br>Residential Vacant Lot<br>747.01<br>241577<br>8891.00 |

COMMENTS

Block Number

Listing #

Taxes

716 Jonathan Hoffman Road can be your opportunity to own 286\' of waterfront property along the intercoastal waterway. Thiis 1.06 acres of cleared land can receive a substantial single family home with lots of room for pool, pool cabana, pole barn, etc. This property is on the north side of the West Cape May Bridge and close enough to ride your bike in and out of Cape May ...

# COMMENTS

716 Jonathan Hoffman Road can be your opportunity to own 286\' of waterfront property along the intercoastal waterway. Thiis 1.06 acres of cleared land can receive a substantial single family home with lots of room for pool, pool cabana, pole barn, etc. This property is on the north side of the West Cape May Bridge and close enough to ride your bike in and out of Cape May ...