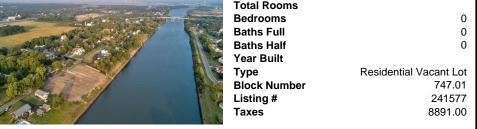

## COMMENTS

716 Jonathan Hoffman Road can be your opportunity to own 286\' of waterfront property along the intercoastal waterway. This 1.06 acres of cleared land can receive a substantial single family home with lots of room for pool, pool cabana, pole barn, etc. This property is on the north side of the West Cape May Bridge and close enough to ride your bike in and out of Cape May ...