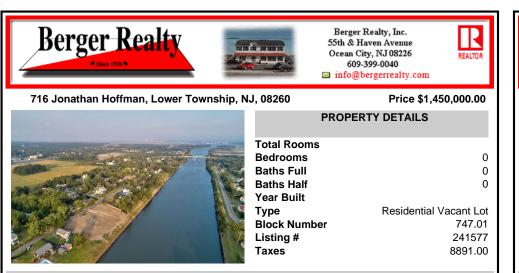

## COMMENTS

716 Jonathan Hoffman Road can be your opportunity to own 286\' of waterfront property along the intercoastal waterway. This 1.06 acres of cleared land can receive a substantial single family home with lots of room for pool, pool cabana, pole barn, etc. This property is on the north side of the West Cape May Bridge and close enough to ride your bike in and out of Cape May ...