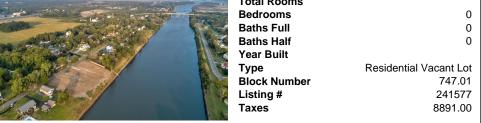

### COMMENTS

716 Jonathan Hoffman Road can be your opportunity to own 286\' of waterfront property along the intercoastal waterway. This 1.06 acres of cleared land can receive a substantial single family home with lots of room for pool, pool cabana, pole barn, etc. This property is on the north side of the West Cape May Bridge and close enough to ride your bike in and out of Cape May ...

#### COMMENTS

716 Jonathan Hoffman Road can be your opportunity to own 286\' of waterfront property along the intercoastal waterway. This 1.06 acres of cleared land can receive a substantial single family home with lots of room for pool, pool cabana, pole barn, etc. This property is on the north side of the West Cape May Bridge and close enough to ride your bike in and out of Cape May ...