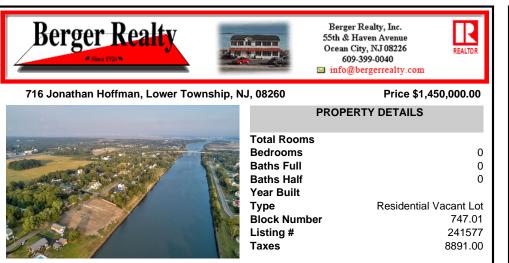

### COMMENTS

716 Jonathan Hoffman Road can be your opportunity to own 286\' of waterfront property along the intercoastal waterway. This 1.06 acres of cleared land can receive a substantial single family home with lots of room for pool, pool cabana, pole barn, etc. This property is on the north side of the West Cape May Bridge and close enough to ride your bike in and out of Cape May ...

#### COMMENTS

716 Jonathan Hoffman Road can be your opportunity to own 286\' of waterfront property along the intercoastal waterway. This 1.06 acres of cleared land can receive a substantial single family home with lots of room for pool, pool cabana, pole barn, etc. This property is on the north side of the West Cape May Bridge and close enough to ride your bike in and out of Cape May ...