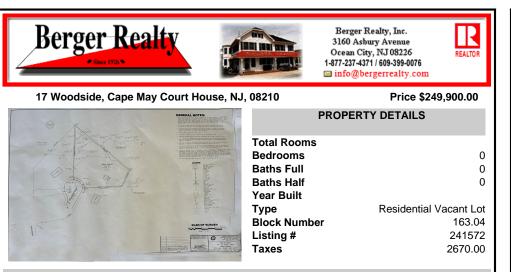

# 17 Woodside, Cape May Court House, NJ, 08210

| PROPERTY DETAILS                                             |                                                       |
|--------------------------------------------------------------|-------------------------------------------------------|
| otal Rooms<br>edrooms<br>aths Full<br>aths Half<br>ear Built | 0<br>0<br>0                                           |
| /pe<br>lock Number<br>sting #<br>axes                        | Residential Vacant Lot<br>163.04<br>241572<br>2670.00 |

### COMMENTS

Residential Single Family Lot ready to build your dream home. Permits for a 3BR 2BA single family home were previously obtained by the seller. Lot is fully cleared, located in a private setting on the end of a cul-de-sac, not far from the center of town ....