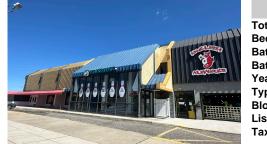

## COMMENTS

Туре

Taxes

Current Bowling Alley with enclosed BAR/Restaurant w/ Liquor License which encompasses the entire top floor of 32,000 total square feet of space. The Bar is approximately 1,000 to 1,100 sq ft. There is a full kitchen, (4) four restrooms, Office, Front Desk & storage. The business includes all equipment, refrigeration and ancillary kitchen equipment, bar furniture, seatin...

## COMMENTS

Current Bowling Alley with enclosed BAR/Restaurant w/ Liquor License which encompasses the entire top floor of 32,000 total square feet of space. The Bar is approximately 1,000 to 1,100 sq ft. There is a full kitchen, (4) four restrooms, Office, Front Desk & storage. The business includes all equipment, refrigeration and ancillary kitchen equipment, bar furniture, seatin...