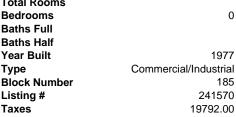

City

City

CONTACT

Scan to see Property page.

| PROPERTY DETAILS                                    |                                                    |  |  |  |
|-----------------------------------------------------|----------------------------------------------------|--|--|--|
| Total Rooms<br>Bedrooms<br>Baths Full<br>Baths Half | 0                                                  |  |  |  |
| Year Built                                          | 1977                                               |  |  |  |
| Type<br>Block Number<br>Listing #<br>Taxes          | Commercial/Industrial<br>185<br>241570<br>19792.00 |  |  |  |