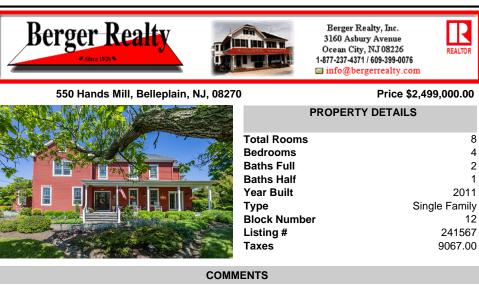

550 Hands Mill, Belleplain, NJ, 08270

| Total Roo<br>Bedroom<br>Baths Fu<br>Baths Ha<br>Year Buil<br>Type<br>Block Nu<br>Listing #<br>Taxes |
|-----------------------------------------------------------------------------------------------------|
|                                                                                                     |

Ask for Marianne Johnsen

|            | Price \$2,499,000.00 |  |  |
|------------|----------------------|--|--|
| PROPERT    | Y DETAILS            |  |  |
|            |                      |  |  |
| otal Rooms | 8                    |  |  |
| edrooms    | 4                    |  |  |
| aths Full  | 2                    |  |  |
| aths Half  | 1                    |  |  |
| ear Built  | 2011                 |  |  |
| /pe        | Single Family        |  |  |
| ock Number | 12                   |  |  |

Berger Realty, Inc.

3160 Asbury Avenue Ocean City, NJ 08226

1-877-237-4371 / 609-399-0076

info@bergerrealty.com

REALTOR

241567

9067.00

COMMENTS