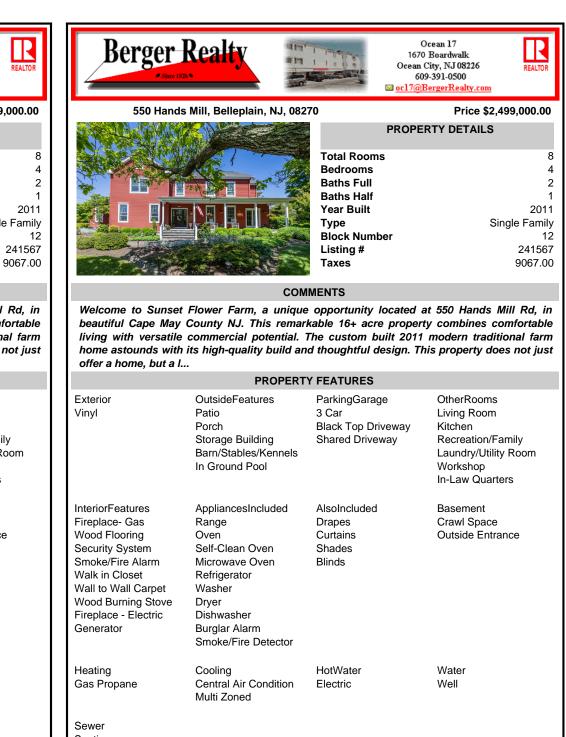

## COMMENTS

Taxes

Welcome to Sunset Flower Farm, a unique opportunity located at 550 Hands Mill Rd, in beautiful Cape May County NJ. This remarkable 16+ acre property combines comfortable living with versatile commercial potential. The custom built 2011 modern traditional farm home astounds with its high-quality build and thoughtful design. This property does not just offer a home, but a l...

| ,                                                                                                                                                                                              | PROPERT                                                                                                                                                           | Y FEATURES                                                      |                                                                                                                  |                                                                                                |
|------------------------------------------------------------------------------------------------------------------------------------------------------------------------------------------------|-------------------------------------------------------------------------------------------------------------------------------------------------------------------|-----------------------------------------------------------------|------------------------------------------------------------------------------------------------------------------|------------------------------------------------------------------------------------------------|
|                                                                                                                                                                                                | PROPERI                                                                                                                                                           | I FEATURES                                                      |                                                                                                                  |                                                                                                |
| Exterior<br>Vinyl                                                                                                                                                                              | OutsideFeatures<br>Patio<br>Porch<br>Storage Building<br>Barn/Stables/Kennels<br>In Ground Pool                                                                   | ParkingGarage<br>3 Car<br>Black Top Driveway<br>Shared Driveway | OtherRooms<br>Living Room<br>Kitchen<br>Recreation/Family<br>Laundry/Utility Room<br>Workshop<br>In-Law Quarters | Exteri<br>Vinyl                                                                                |
| InteriorFeatures<br>Fireplace- Gas<br>Wood Flooring<br>Security System<br>Smoke/Fire Alarm<br>Walk in Closet<br>Wall to Wall Carpet<br>Wood Burning Stove<br>Fireplace - Electric<br>Generator | AppliancesIncluded<br>Range<br>Oven<br>Self-Clean Oven<br>Microwave Oven<br>Refrigerator<br>Washer<br>Dryer<br>Dishwasher<br>Burglar Alarm<br>Smoke/Fire Detector | AlsoIncluded<br>Drapes<br>Curtains<br>Shades<br>Blinds          | Basement<br>Crawl Space<br>Outside Entrance                                                                      | Interio<br>Firepla<br>Wood<br>Securi<br>Smoke<br>Walk i<br>Wall to<br>Wood<br>Firepla<br>Gener |
| Heating<br>Gas Propane                                                                                                                                                                         | Cooling<br>Central Air Condition<br>Multi Zoned                                                                                                                   | HotWater<br>Electric                                            | Water<br>Well                                                                                                    | Heatin<br>Gas P                                                                                |
| Sewer<br>Septic                                                                                                                                                                                |                                                                                                                                                                   |                                                                 |                                                                                                                  | Sewer<br>Septic                                                                                |
|                                                                                                                                                                                                | CO                                                                                                                                                                | NTACT                                                           |                                                                                                                  |                                                                                                |
|                                                                                                                                                                                                |                                                                                                                                                                   |                                                                 | Scan to see Property page.                                                                                       |                                                                                                |