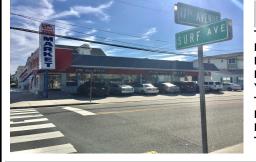

## COMMENTS

Business opportunity on Surf Avenue, North Wildwood! Possibilities are endless with this commercial corner family-owned business which has been in continuous operation for nearly 60 years. This spacious 5,000 square foot lot is located two blocks to the Beach and Boardwalk offering nine off-street parking spaces ....

## COMMENTS

Business opportunity on Surf Avenue, North Wildwood! Possibilities are endless with this commercial corner family-owned business which has been in continuous operation for nearly 60 years. This spacious 5,000 square foot lot is located two blocks to the Beach and Boardwalk offering nine off-street parking spaces....