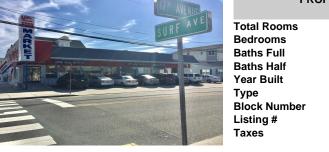

1700 Surf, North Wildwood, NJ, 08260

Price \$1,390,000.00 **PROPERTY DETAILS** Total Rooms Bedrooms 0 **Baths Full Baths Half** Year Built 1979 Commercial/Industrial Туре Block Number 265 Listing # 241562 Taxes 8702.00