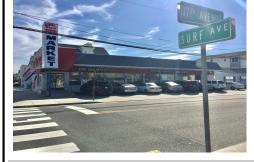

## COMMENTS

Business opportunity on Surf Avenue, North Wildwood! Possibilities are endless with this commercial corner family-owned business which has been in continuous operation for nearly 60 years. This spacious 5,000 square foot lot is located two blocks to the Beach and Boardwalk offering nine off-street parking spaces ....

## COMMENTS

Business opportunity on Surf Avenue, North Wildwood! Possibilities are endless with this commercial corner family-owned business which has been in continuous operation for nearly 60 years. This spacious 5,000 square foot lot is located two blocks to the Beach and Boardwalk offering nine off-street parking spaces....