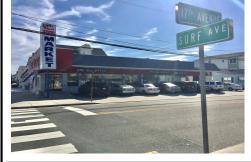

### COMMENTS

Business opportunity on Surf Avenue, North Wildwood! Possibilities are endless with this commercial corner family-owned business which has been in continuous operation for nearly 60 years. This spacious 5,000 square foot lot is located two blocks to the Beach and Boardwalk offering nine off-street parking spaces ....

# COMMENTS

Business opportunity on Surf Avenue, North Wildwood! Possibilities are endless with this commercial corner family-owned business which has been in continuous operation for nearly 60 years. This spacious 5,000 square foot lot is located two blocks to the Beach and Boardwalk offering nine off-street parking spaces....