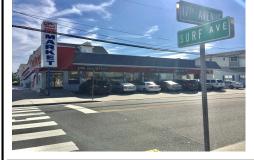

## COMMENTS

Business opportunity on Surf Avenue, North Wildwood! Possibilities are endless with this commercial corner family-owned business which has been in continuous operation for nearly 60 years. This spacious 5,000 square foot lot is located two blocks to the Beach and Boardwalk offering nine off-street parking spaces ....

## COMMENTS

Business opportunity on Surf Avenue, North Wildwood! Possibilities are endless with this commercial corner family-owned business which has been in continuous operation for nearly 60 years. This spacious 5,000 square foot lot is located two blocks to the Beach and Boardwalk offering nine off-street parking spaces....