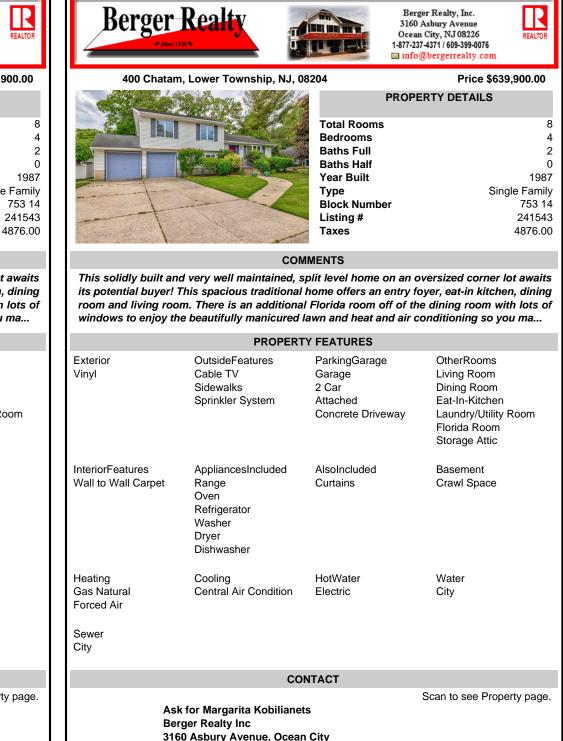

## 400 Chatam, Lower Township, NJ, 08204

| + |
|---|

|                         | ⊠ info@bergerrealty.com               |  |
|-------------------------|---------------------------------------|--|
| 04 Price \$639,900.00   |                                       |  |
|                         | PROPERTY DETAILS                      |  |
| Total Room              | · · · · · · · · · · · · · · · · · · · |  |
| Bedrooms<br>Baths Full  | 4                                     |  |
| Baths Half              | 0                                     |  |
| Year Built<br>Type      | 1987<br>Single Family                 |  |
| Block Numb<br>Listing # | er 753 14<br>241543                   |  |
|                         |                                       |  |

## COMMENTS

Taxes

This solidly built and very well maintained, split level home on an oversized corner lot awaits its potential buyer! This spacious traditional home offers an entry foyer, eat-in kitchen, dining room and living room. There is an additional Florida room off of the dining room with lots of windows to enjoy the beautifully manicured lawn and heat and air conditioning so you ma...

## **PROPERTY FEATURES** Exterior **OutsideFeatures** ParkingGarage OtherRooms Vinyl Cable TV Garage Living Room Sidewalks 2 Car **Dining Room** Sprinkler System Attached Eat-In-Kitchen Laundry/Utility Room Concrete Driveway Florida Room Storage Attic InteriorFeatures AppliancesIncluded AlsoIncluded Basement Wall to Wall Carpet Range Curtains **Crawl Space** Oven Refrigerator Washer Drver Dishwasher HotWater Heating Cooling Water Gas Natural Central Air Condition Flectric City Forced Air Sewer City CONTACT Scan to see Property page. Ask for Margarita Kobilianets **Berger Realty Inc**