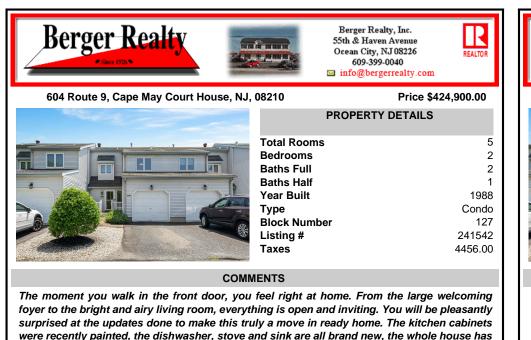

## COMMENTS

The moment you walk in the front door, you feel right at home. From the large welcoming foyer to the bright and airy living room, everything is open and inviting. You will be pleasantly surprised at the updates done to make this truly a move in ready home. The kitchen cabinets were recently painted, the dishwasher, stove and sink are all brand new, the whole house has been...