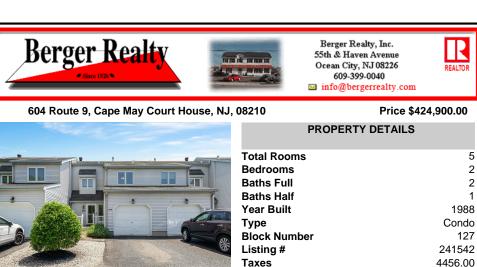

## COMMENTS

The moment you walk in the front door, you feel right at home. From the large welcoming foyer to the bright and airy living room, everything is open and inviting. You will be pleasantly surprised at the updates done to make this truly a move in ready home. The kitchen cabinets were recently painted, the dishwasher, stove and sink are all brand new, the whole house has been...