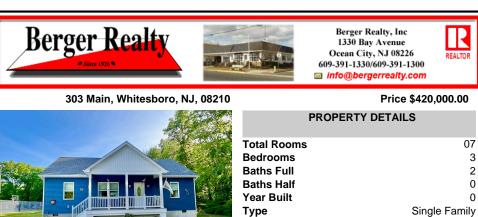

3

2

0

0

936

241518

Taxes 4663.00 COMMENTS This lovely 1 year old single level three bedroom two bath home boast a lovely open floor concept featuring cathedral ceilings throughout the main living area! Hardwood floors grace the interior throughout the home. Abundant sunshine dances throughout the main living and kitchen area. All stainless-steel kitchen appliances are less than a year old! Primary bedroom and e...

**Block Number** 

Listing #

|                                                                                                                                             | PROPERTY                                                                                                                          | FEATURES                           |                                                                                      |
|---------------------------------------------------------------------------------------------------------------------------------------------|-----------------------------------------------------------------------------------------------------------------------------------|------------------------------------|--------------------------------------------------------------------------------------|
| Exterior<br>Vinyl                                                                                                                           | OutsideFeatures<br>Deck<br>Enclosed/Covered Patio<br>Sidewalks                                                                    | ParkingGarage<br>Concrete Driveway | OtherRooms<br>Living Room<br>Eat-In-Kitchen<br>Laundry/Utility Room<br>Storage Attic |
| InteriorFeatures<br>Cathedral Ceilings<br>Wood Flooring<br>Smoke/Fire Alarm<br>Storage<br>Walk in Closet<br>Tile Flooring<br>Kitchen Island | AppliancesIncluded<br>Self-Clean Oven<br>Microwave Oven<br>Refrigerator<br>Dishwasher<br>Smoke/Fire Detector<br>Stove Natural Gas | AlsoIncluded<br>Blinds             | Basement<br>Crawl Space                                                              |
| Heating<br>Gas Natural<br>Forced Air<br>Sewer<br>City                                                                                       | Cooling<br>Central Air Condition<br>Ceiling Fan                                                                                   | HotWater<br>Gas- Natural           | Water<br>City                                                                        |
|                                                                                                                                             | CON                                                                                                                               | ТАСТ                               |                                                                                      |
| Berg<br>1330                                                                                                                                | for Thomas Horan<br>er Realty Inc<br>Bay Avenue, Ocean City<br>609-602-7330                                                       | ,                                  | Scan to see Property page.                                                           |