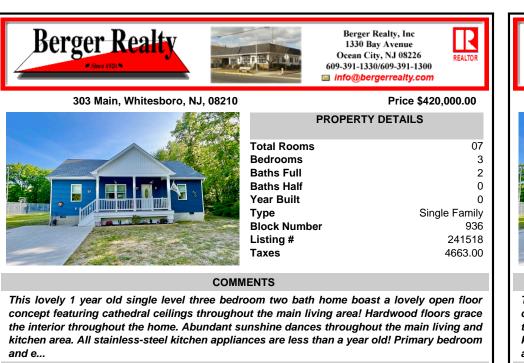

3

2

0

0

936

241518

Taxes 4663.00 COMMENTS This lovely 1 year old single level three bedroom two bath home boast a lovely open floor concept featuring cathedral ceilings throughout the main living area! Hardwood floors grace the interior throughout the home. Abundant sunshine dances throughout the main living and kitchen area. All stainless-steel kitchen appliances are less than a year old! Primary bedroom and e...