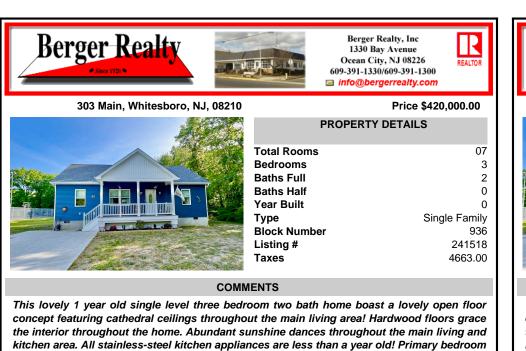

## Price \$420,000.00

| A Star | PROPERTI DETAILS |               |  |
|--------|------------------|---------------|--|
|        | Total Rooms      | 07            |  |
|        | Bedrooms         | 3             |  |
|        | Baths Full       | 2             |  |
|        | Baths Half       | 0             |  |
|        | Year Built       | 0             |  |
|        | Туре             | Single Family |  |
|        | Block Number     | 936           |  |
|        | Listing #        | 241518        |  |
|        | Taxes            | 4663.00       |  |
| COMM   | IENTS            |               |  |

This lovely 1 year old single level three bedroom two bath home boast a lovely open floor concept featuring cathedral ceilings throughout the main living area! Hardwood floors grace the interior throughout the home. Abundant sunshine dances throughout the main living and kitchen area. All stainless-steel kitchen appliances are less than a year old! Primary bedroom and e...