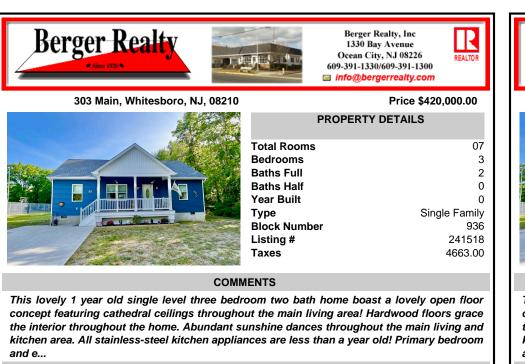

07

3

2

0

0

COMMENTS

This lovely 1 year old single level three bedroom two bath home boast a lovely open floor concept featuring cathedral ceilings throughout the main living area! Hardwood floors grace the interior throughout the home. Abundant sunshine dances throughout the main living and kitchen area. All stainless-steel kitchen appliances are less than a year old! Primary bedroom and e...