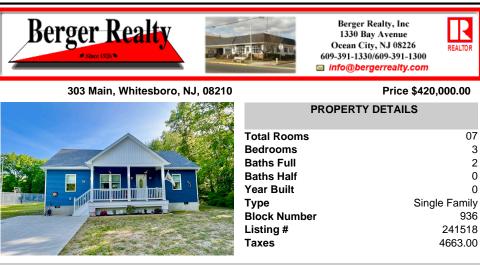

07

3

2

0

0

COMMENTS

This lovely 1 year old single level three bedroom two bath home boast a lovely open floor concept featuring cathedral ceilings throughout the main living area! Hardwood floors grace the interior throughout the home. Abundant sunshine dances throughout the main living and kitchen area. All stainless-steel kitchen appliances are less than a year old! Primary bedroom and e...