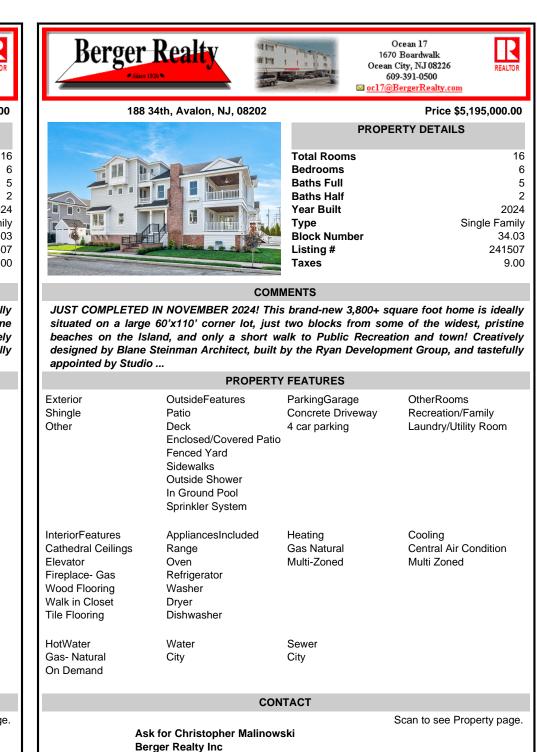

JUST COMPLETED IN NOVEMBER 2024! This brand-new 3,800+ square foot home is ideally situated on a large 60'x110' corner lot, just two blocks from some of the widest, pristine beaches on the Island, and only a short walk to Public Recreation and town! Creatively designed by Blane Steinman Architect, built by the Ryan Development Group, and tastefully appointed by Studio ...