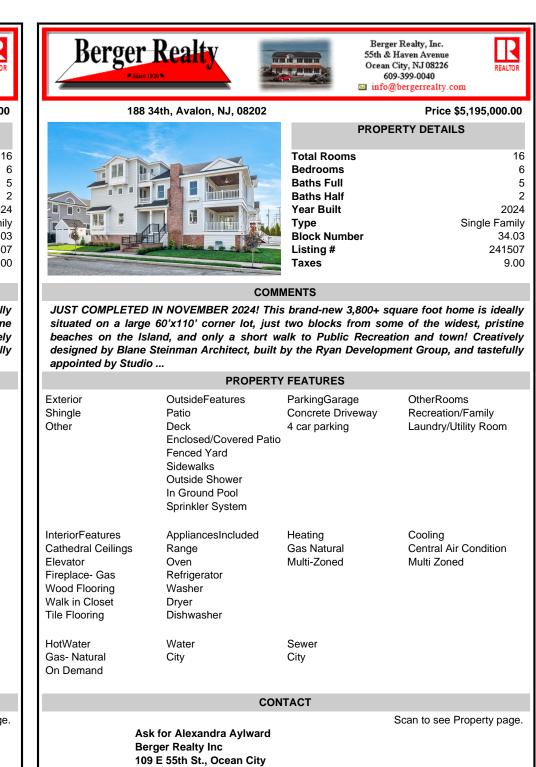

JUST COMPLETED IN NOVEMBER 2024! This brand-new 3,800+ square foot home is ideally situated on a large 60'x110' corner lot, just two blocks from some of the widest, pristine beaches on the Island, and only a short walk to Public Recreation and town! Creatively designed by Blane Steinman Architect, built by the Ryan Development Group, and tastefully appointed by Studio ...

|                                                                                                                          |                                                                                                                                                |                                                     |                                                         | 1 |
|--------------------------------------------------------------------------------------------------------------------------|------------------------------------------------------------------------------------------------------------------------------------------------|-----------------------------------------------------|---------------------------------------------------------|---|
|                                                                                                                          | PROPERT                                                                                                                                        | Y FEATURES                                          |                                                         |   |
| Exterior<br>Shingle<br>Other                                                                                             | OutsideFeatures<br>Patio<br>Deck<br>Enclosed/Covered Patio<br>Fenced Yard<br>Sidewalks<br>Outside Shower<br>In Ground Pool<br>Sprinkler System | ParkingGarage<br>Concrete Driveway<br>4 car parking | OtherRooms<br>Recreation/Family<br>Laundry/Utility Room |   |
| InteriorFeatures<br>Cathedral Ceilings<br>Elevator<br>Fireplace- Gas<br>Wood Flooring<br>Walk in Closet<br>Tile Flooring | AppliancesIncluded<br>Range<br>Oven<br>Refrigerator<br>Washer<br>Dryer<br>Dishwasher                                                           | Heating<br>Gas Natural<br>Multi-Zoned               | Cooling<br>Central Air Condition<br>Multi Zoned         |   |
| HotWater<br>Gas- Natural<br>On Demand                                                                                    | Water<br>City                                                                                                                                  | Sewer<br>City                                       |                                                         |   |
|                                                                                                                          | CO                                                                                                                                             | NTACT                                               |                                                         |   |
| B0<br>10                                                                                                                 | sk for Alexandra Aylward<br>erger Realty Inc<br>09 E 55th St., Ocean City<br>all: 347-609-5491                                                 |                                                     | Scan to see Property page.                              |   |