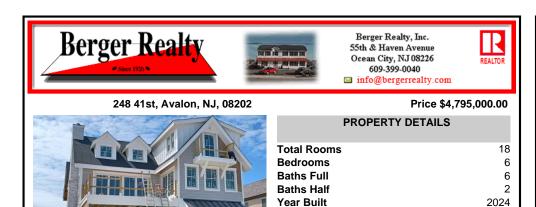

## COMMENTS

lay 15, 202

Туре

Listing #

Taxes

**Block Number** 

Single Family

9999999.00

41.04

241500

Introducing another spectacular Dunn Squared masterpiece designed for upscale carefree seashore living! This custom 3-story home has a spacious layout that affords 6 large bedrooms, each with an en-suite bath as well as 2 powder rooms. The first floor offers 2 bedrooms with en-suite baths, a laundry room, a powder room and a large family room leading to the rear outdoor en...

| PROPERTY FEATURES                                                                                            |                                                                                                                                                        |                                       |                                                                                                                |  |  |  |  |
|--------------------------------------------------------------------------------------------------------------|--------------------------------------------------------------------------------------------------------------------------------------------------------|---------------------------------------|----------------------------------------------------------------------------------------------------------------|--|--|--|--|
| Exterior<br>Brick Face<br>Hardie Board                                                                       | OutsideFeatures<br>Patio<br>Deck<br>Porch<br>Fenced Yard<br>Cable TV<br>Sidewalks<br>Outside Shower<br>In Ground Pool<br>Whirpool/Spa                  | ParkingGarage<br>Parking Pad<br>2 Car | OtherRooms<br>Living Room<br>Kitchen<br>Recreation/Family<br>Dining Area<br>Laundry/Utility Room<br>Great Room |  |  |  |  |
| InteriorFeatures<br>Bar<br>Cathedral Ceiling<br>Elevator<br>Fireplace- Gas<br>Wood Flooring<br>Tile Flooring | AppliancesIncluded<br>Range<br>s Self-Clean Oven<br>Microwave Oven<br>Refrigerator<br>Washer<br>Dryer<br>Dishwasher<br>Disposal<br>Smoke/Fire Detector | Basement<br>Crawl Space               | Heating<br>Gas Natural                                                                                         |  |  |  |  |
| Cooling<br>Central Air Cond<br>Electric<br>Multi Zoned                                                       | HotWater<br>tion Gas- Natural                                                                                                                          | Water<br>City                         | Sewer<br>City                                                                                                  |  |  |  |  |
| CONTACT                                                                                                      |                                                                                                                                                        |                                       |                                                                                                                |  |  |  |  |
| CONTACT                                                                                                      |                                                                                                                                                        |                                       |                                                                                                                |  |  |  |  |