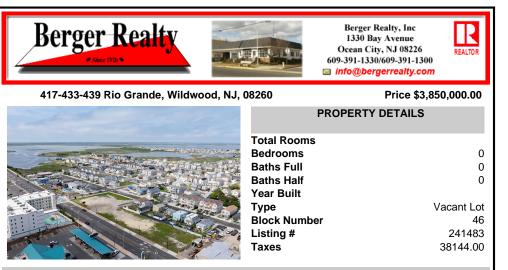

#### 417-433-439 Rio Grande, Wildwood, NJ, 08260

#### Price \$3,850,000.00

| PROPERTY DETAILS                                                                                              |
|---------------------------------------------------------------------------------------------------------------|
| Total RoomsBedrooms0Baths Full0Baths Half0Year Built7TypeVacant LotBlock Number46Listing #241483Taxes38144.00 |

## COMMENTS

The possibilities are endless with this approximately 1.6 Acre cleared lot. This location offers unparalleled exposure right at the newly renovated Gateway entrance to The Wildwoods! This property offers 480 feet of frontage on W. Rio Grande Avenue (with 5 existing curb cuts), 200 feet of frontage on Susquehanna Avenue and 210 feet of frontage on Taylor Avenue. Ingress/eg...

## COMMENTS

The possibilities are endless with this approximately 1.6 Acre cleared lot. This location offers unparalleled exposure right at the newly renovated Gateway entrance to The Wildwoods! This property offers 480 feet of frontage on W. Rio Grande Avenue (with 5 existing curb cuts), 200 feet of frontage on Susguehanna Avenue and 210 feet of frontage on Taylor Avenue. Ingress/eg...