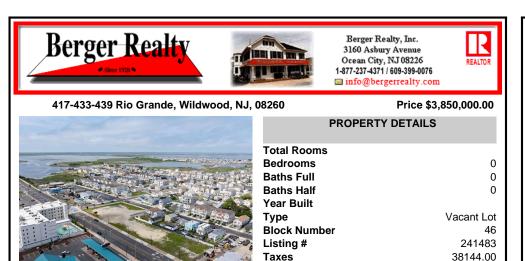

#### 417-433-439 Rio Grande, Wildwood, NJ, 08260

#### Price \$3,850,000.00

| PROPERTY DETAILS                                                      |
|-----------------------------------------------------------------------|
| Total RoomsBedrooms0Baths Full0Baths Half0Year Built0TypeVacant Lot   |
| Type Vacant Lot   Block Number 46   Listing # 241483   Taxes 38144.00 |